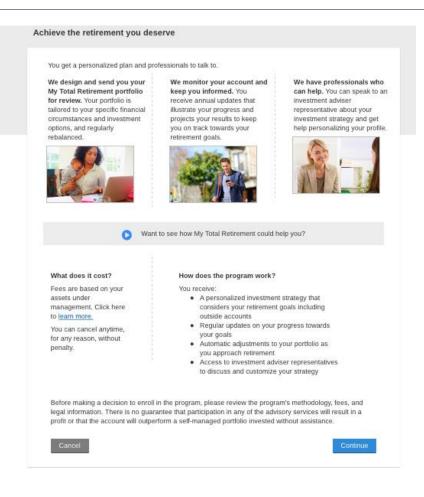

Select how you would like to invest by clicking on one of the three Investment Options\*\*:

- Enroll in my total Retirement
- Choose a target date fund
- Choose individual funds

\*\*Please note that depending on which investment option you choose may have a different enrollment process than what is outlined in this step by step.