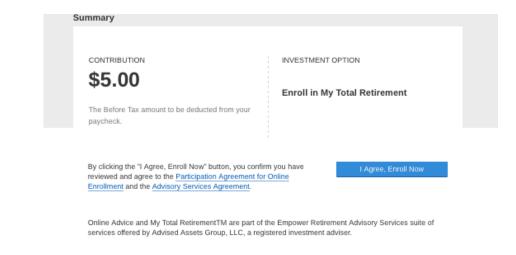

Once you have selected your investment options hit "CONTINUE"

Review your summary and agreements then click "I AGREE, ENROLL NOW"

Now that you have created your account, this will take you to the Plan Details page.