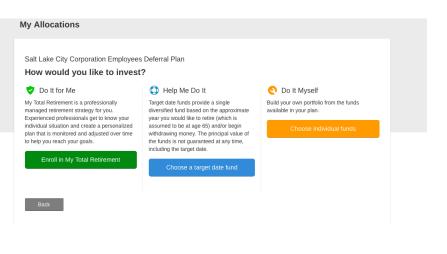

Select how you would like to invest by clicking on one of the three Investment Options\*\*:

- Enroll in my total Retirement
- Choose a target date fund
- Choose individual funds

\*\*Please note that depending on which investment option you choose may have a different enrollment process than what is outlined in this step by step.